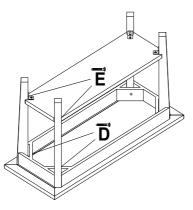

#### Step 3 and 4

Lay Top (A) upside down and attach 2 Posts (B) by using 2 M6 x 35 Hex Bolts (D). Note: It will help to have a second person at this time to assist in assembly. Put shelf (C) into slots in Legs (B) and attach shelf (C) to Posts (B) by using 2 M6 x 20 Hex Bolts (E).

#### Step 5

Attach two Posts (B) into Top Unit (A) using 2 M6 x 35 Hex Bolts (D) and shelf (C) using 2 M6 x 20 Hex Bolts (E).