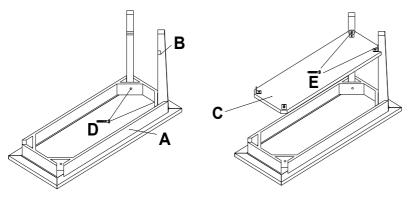

#### Step 3 and 4

Lay Top (A) upside down and attach 2 Posts (B) by using 2 M6 x 35 Hex Bolts (D). Note: It will help to have a second person at this time to assist in assembly. Put shelf (C) into slots in Legs (B) and attach shelf (C) to Posts (B) by using 2 M6 x 20 Hex Bolts (E).

#### Step 5

Attach two Posts (B) into Top Unit (A) using 2 M6 x 35 Hex Bolts (D) and shelf (C) using 2 M6 x 20 Hex Bolts (E).