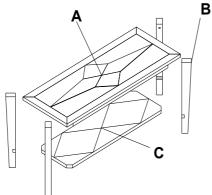

# **Bench/Coffee Table Assembly Instructions**

Lay out all parts on a "non-abrasive" surface to avoid scratching furniture.

| NO. | DRAWING | DESCRIPTION | QTY. | NO. | DRAWING | DESCRIPTION     | QTY. |
|-----|---------|-------------|------|-----|---------|-----------------|------|
| A   |         | ТОР         | 1    | D   | ()()    | M6*35mm<br>BOLT | 4    |
| В   |         | POST        | 4    | Е   |         | M6*20mm<br>BOLT | 4    |
| С   | Ø       | SHELF       | 1    | F   |         | HEX WRENCH      | 1    |